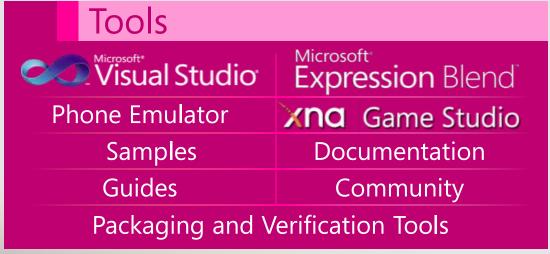

#### Platform - Tools

#### http://create.msdn.com

- Windows Phone SDK:
  - Visual Studio 2010 Express Edition
  - Expression Blend 4 for Windows Phone
  - Windows Phone Extensions for XNA Game Studio 4.0
  - Windows Phone Developer Registration Tool
  - Application Deployment Tool
  - Windows Phone Emulator
  - Performance and Memory Profiler
  - Marketplace Test Kit