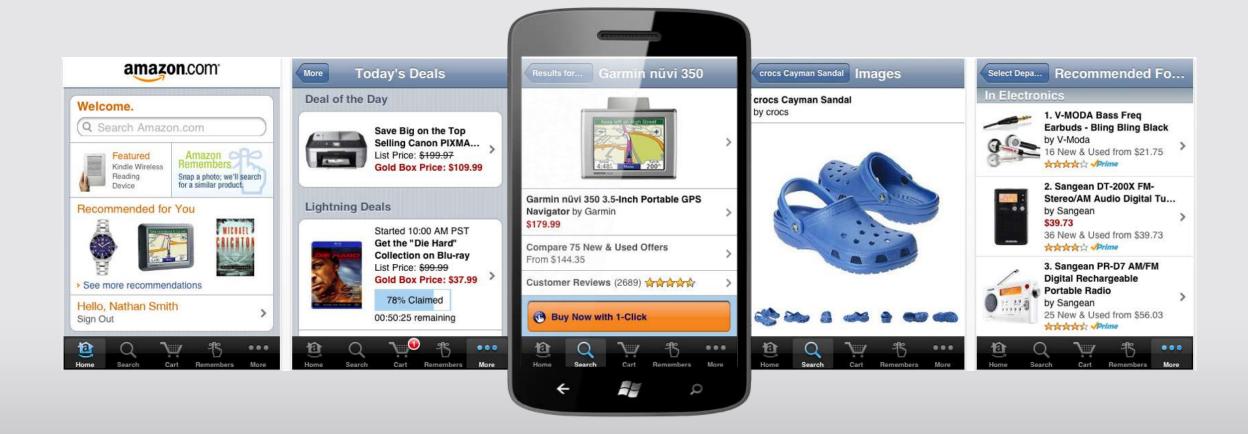

# people







# motion



# infographics vs iconographics







# Typographic

- Clean
- Open
- Design to inform
- Size, weight, grid, balance

Segoe WP Regular

abcdefghijklmnopqrstuvwxyz1234567890 ABCDEFGHIJKLMNOPQRSTUVWXYZ

Segoe WP Bold

abcdefghijklmnopqrstuvwxyz1234567890 ABCDEFGHIJKLMNOPQRSTUVWXYZ

Segoe WP Semi-bold

abcdefghijklmnopqrstuvwxyz1234567890 ABCDEFGHIJKLMNOPQRSTUVWXYZ

Segoe WP Semi-light

abcdefghijklmnopqrstuvwxyz1234567890 ABCDEFGHIJKLMNOPQRSTUVWXYZ

Segoe WP Black

abcdefghijklmnopqrstuvwxyz1234567890 ABCDEFGHIJKLMNOPQRSTUVWXYZ



#### Hubs

- Connected info blocks
- Content Integration
- Exploration





#### Pivot and Panorama

## pivot

- effective
- focused
- familiar

#### panorama

- expandable
- dynamic
- motivates to research





#### Don't do that



#### Make metro to work



## Application panel

- Always visible
- Up to 4 icon buttons
- Popup menu





#### Live Tiles

- Работа с темой и брендом
- Использование нотификаций
- Возврат пользователя к приложению





#### Information and notofications







#### scheduled images



Tuesday Happy Hour Drink Specials

metrobar





#### Live Tiles

- Multiple Tiles
- Application Control
- Backgrounds and two sides

Application Tile
App Lauch

Secondary Tile

Secondary Tile
Local News



#### Platform - API



#### App Model

App management Licensing Chamber isolation Software undates

#### **UI** Model

Shell frame Session manager Direct3D Compositor

#### **Cloud Integration**

Xbox LIVE Bing Location Push notifications Windows Live ID

| Kernel                            | Hardware B