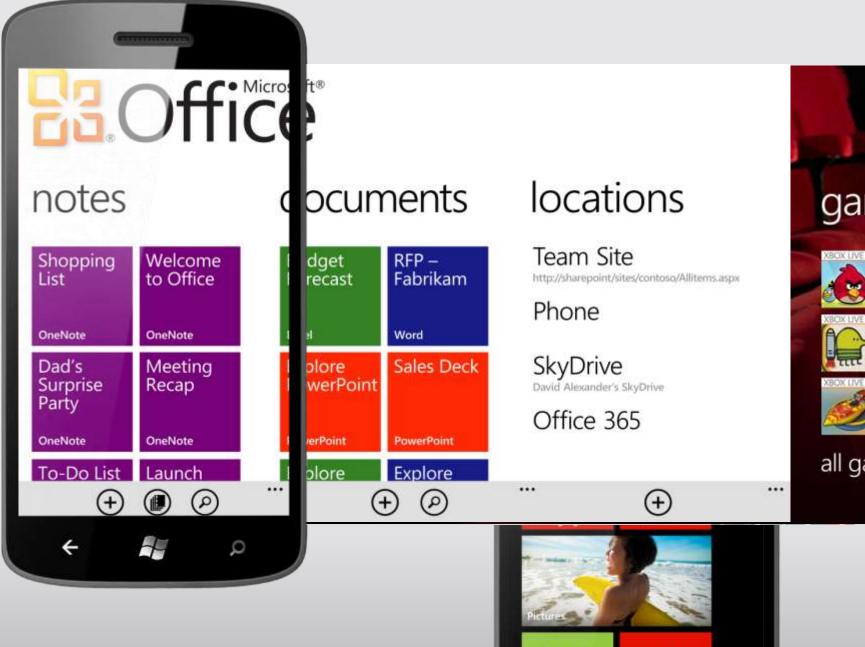

#### Hubs

- Connected info blocks
- Content Integration
- Exploration

#### Pivot and Panorama