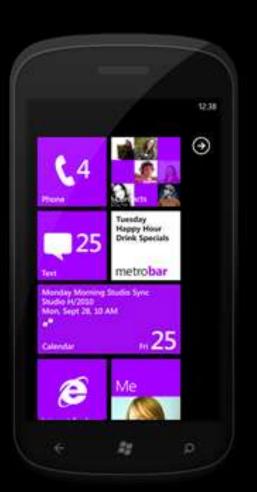

#### Live Tiles

- Multiple Tiles
- Application Control
- Backgrounds and two sides

Application Tile
App Lauch

Secondary Tile

Secondary Tile
Local News