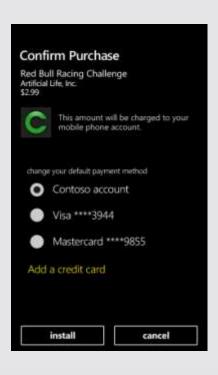

#### App purchase: Multiple payment methods

1 App details page

Confirm purchase on bill of choice

**3** Downloading progress bar