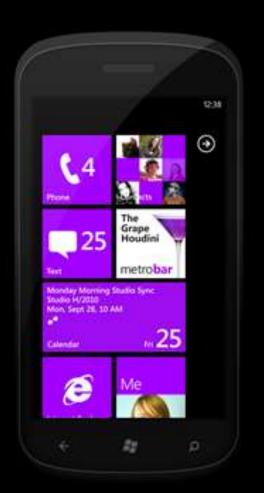

#### Live Tiles

- Multiple Tiles
- Application Control
- Backgrounds and two sides

Application Tile
App Lauch

Secondary Tile

Secondary Tile
Local News