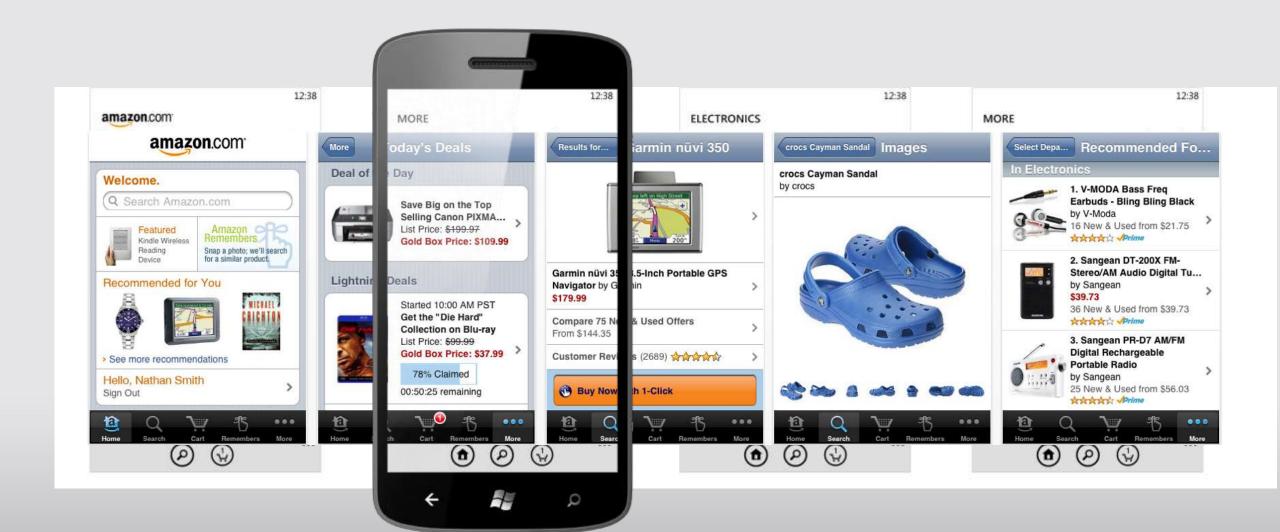

n



# infographics vs iconographics







# Typographic

- Clean
- Open
- Design to inform
- Size, weight, grid, balance

Segoe WP Regular

abcdefghijklmnopqrstuvwxyz1234567890 ABCDEFGHIJKLMNOPQRSTUVWXYZ

Segoe WP Bold

abcdefghijklmnopqrstuvwxyz1234567890 ABCDEFGHIJKLMNOPQRSTUVWXYZ

Segoe WP Semi-bold

abcdefghijklmnopqrstuvwxyz1234567890 ABCDEFGHIJKLMNOPQRSTUVWXYZ

Segoe WP Semi-light

abcdefghijklmnopqrstuvwxyz1234567890 ABCDEFGHIJKLMNOPQRSTUVWXYZ

Segoe WP Black

abcdefghijklmnopqrstuvwxyz1234567890 ABCDEFGHIJKLMNOPQRSTUVWXYZ



#### Hubs

- Connected info blocks
- Content Integration
- Exploration





#### Pivot and Panorama

## pivot

- effective
- focused
- familiar

#### panorama

- expandable
- dynamic
- motivates to research





#### Don't do that



#### Make metro to work



## Application panel

- Always visible
- Up to 4 icon buttons
- Popup menu





#### Live Tiles

- Работа с темой и брендом
- Использование нотификаций
- Возврат пользователя к приложению





#### Information and notofications







#### scheduled images



Tuesday Happy Hour Drink Specials

metrobar





#### Live Tiles

- Multiple Tiles
- Application Control
- Backgrounds and two sides

Application Tile
App Lauch

Secondary Tile

Secondary Tile
Local News



#### Platform - API



#### App Model

App management Licensing Chamber isolation Software undates

#### **UI** Model

Shell frame Session manager Direct3D Compositor

#### **Cloud Integration**

Xbox LIVE Bing Location Push notifications Windows Live ID

| Kernel                            | Hardware BSP   |