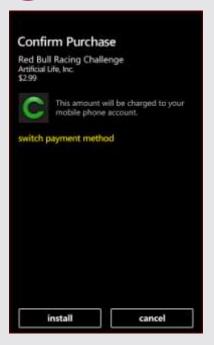

#### App purchase: MO billing

1 App details page

Confirm download for paid app

2.5<sub>X</sub>

**3** Downloading progress bar

#### App purchase: Multiple payment methods

1 App details page

Confirm purchase on bill of choice

**3** Downloading progress bar