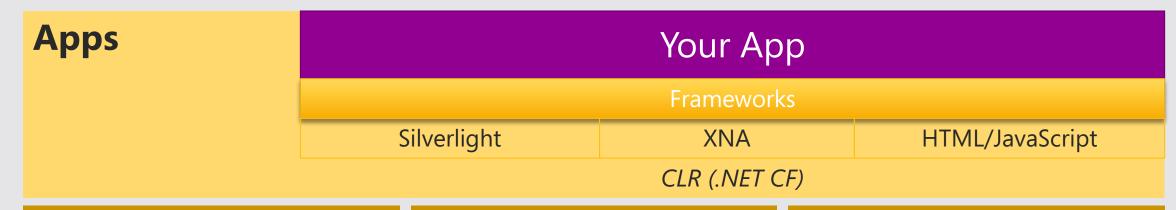

#### Platform - API

#### App Model

App management Licensing Chamber isolation Software undates

#### **UI** Model

Shell frame Session manager Direct3D Compositor

#### **Cloud Integration**

Xbox LIVE Bing Location Push notifications Windows Live ID

| Kernel                            | Hardware BSP   |                        |                |                     |                   |
|-----------------------------------|----------------|------------------------|----------------|---------------------|-------------------|
| Security<br>Networking<br>Storage | A-GPS<br>Media | Accelerometer<br>Wi-Fi | Light<br>Radio | Compass<br>Graphics | Proximity<br>Gyro |