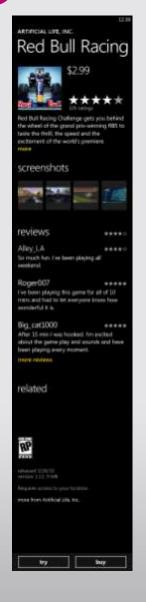

#### Try before buy

1 App details page

Confirm download for "try"

3<sub>X</sub>

Downloading progress bar