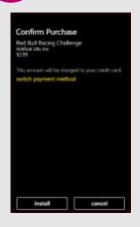

#### App purchase: Credit card billing

1 App details page

Confirm purchase on CC bill

Downloading progress bar