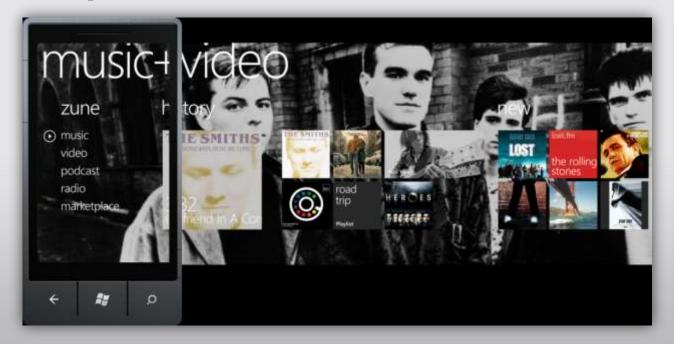

#### Hubs

- Connected info blocks
- Content Integration
- Exploration

#### Pivot and Panorama

## pivot

- effective
- focused
- familiar

#### panorama

- expandable
- dynamic
- motivates to research