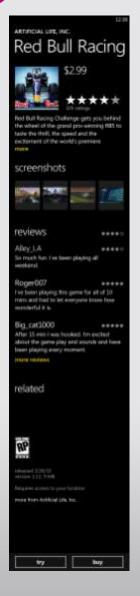

#### Try before buy

1 App details page

Confirm download for "try"

3<sub>X</sub>

Downloading progress bar