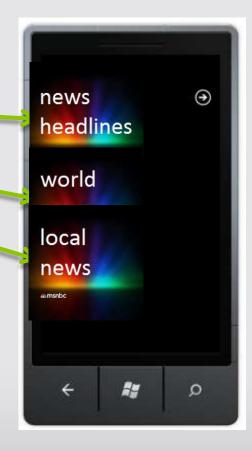

#### Live Tiles

- Multiple Tiles
- Application Control
- Backgrounds and two sides

Application Tile
App Lauch

Secondary Tile

Secondary Tile
Local News