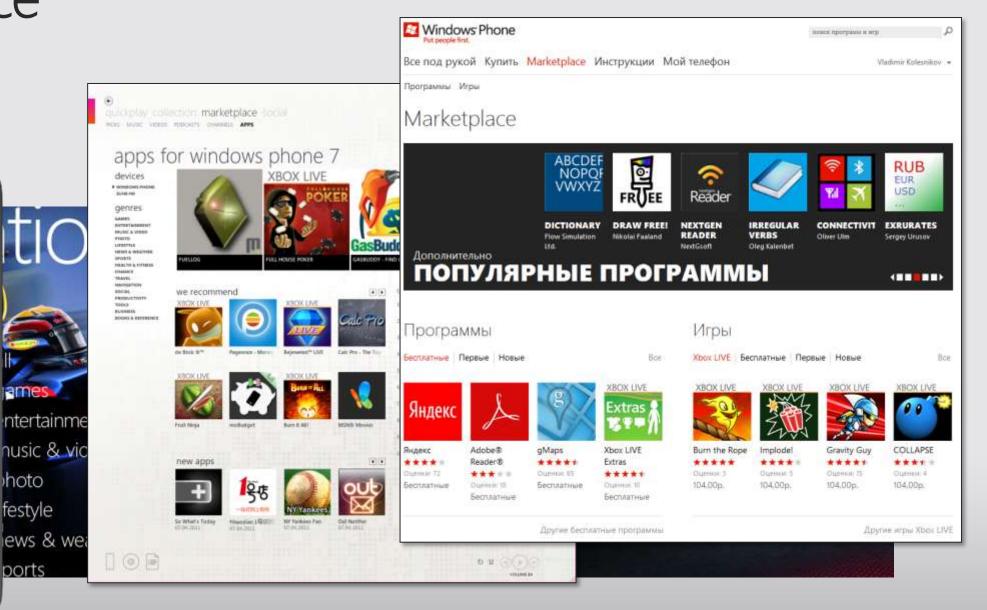

## Marketplace

# Hub and Apps Marketplace Apps Discoverability

- Available for all markets
- All apps can be purchased here and only here
- Active merchandising
- MO and Device Partner stores
- Download and update queue notification