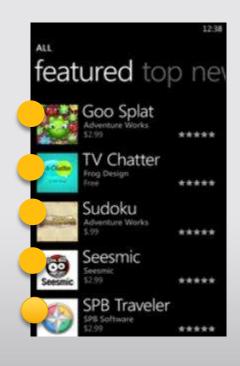

# Hub and Apps Marketplace Apps Discoverability

- Available for all markets
- All apps can be purchased here and only here
- Active merchandising
- MO and Device Partner stores
- Download and update queue notification

# Merchandising Lots of Ways to Promote Great Apps

# Merchandizing PlacementsPlacement TypePanoramaFeatured IconFeatured ListDownload Uplift2000%800%150%