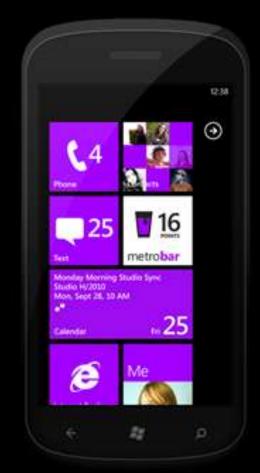

#### Hubs

- Connected info blocks
- Content Integration
- Exploration

#### Pivot and Panorama

## pivot

- effective
- focused
- familiar

#### panorama

- expandable
- dynamic
- motivates to research

## Application panel

- Always visible
- Up to 4 icon buttons
- Popup menu

#### Live Tiles

- Multiple Tiles
- Application Control
- Backgrounds and two sides

Application Tile
App Lauch

Secondary Tile

Secondary Tile
Local News