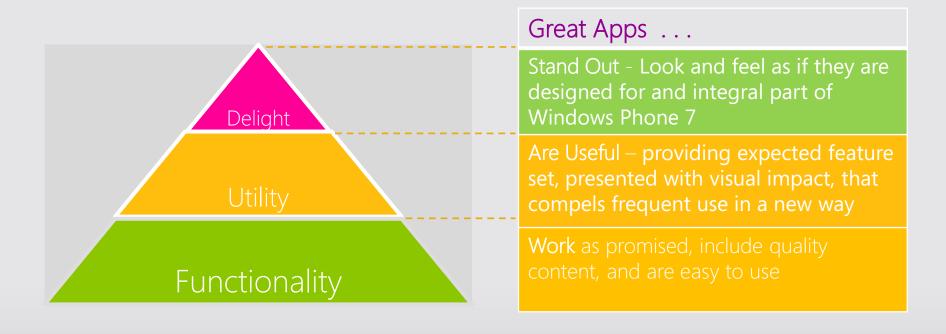

# The Best Way to Get Promoted is to Know What We're Looking for...Great Apps

Great Apps start with strong **functionality**, add device-focused **utility**, and finish with a delightful **WP7 user experience** 