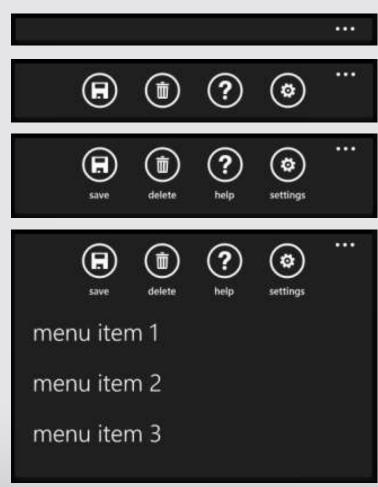

gn to inform
- Size, weight, grid, balance

Segoe WP Regular

abcdefghijklmnopqrstuvwxyz1234567890 ABCDEFGHIJKLMNOPQRSTUVWXYZ

Segoe WP Bold

abcdefghijklmnopqrstuvwxyz1234567890 ABCDEFGHIJKLMNOPQRSTUVWXYZ

Segoe WP Semi-bold

abcdefghijklmnopqrstuvwxyz1234567890 ABCDEFGHIJKLMNOPQRSTUVWXYZ

Segoe WP Semi-light

abcdefghijklmnopqrstuvwxyz1234567890 ABCDEFGHIJKLMNOPQRSTUVWXYZ

Segoe WP Black

abcdefghijklmnopqrstuvwxyz1234567890 ABCDEFGHIJKLMNOPQRSTUVWXYZ



#### Hubs

- Connected info blocks
- Content Integration
- Exploration





#### Pivot and Panorama

## pivot

- effective
- focused
- familiar

#### panorama

- expandable
- dynamic
- motivates to research





#### Don't do that



#### Make metro to work



## Application panel

- Always visible
- Up to 4 icon buttons
- Popup menu





#### Live Tiles

- Работа с темой и брендом
- Использование нотификаций
- Возврат пользователя к приложению





#### Information and notofications







#### scheduled images



Tuesday Happy Hour Drink Specials

metrobar





#### Live Tiles

- Multiple Tiles
- Application Control
- Backgrounds and two sides

Application Tile
App Lauch

Secondary Tile

Secondary Tile
Local News



#### Platform - API



#### App Model

App management Licensing Chamber isolation Software undates

#### **UI** Model

Shell frame Session manager Direct3D Compositor

#### **Cloud Integration**

Xbox LIVE Bing Location Push notifications Windows Live ID

| Kernel                            | Hardware BSP   |                        |                |                     |                   |
|---------------