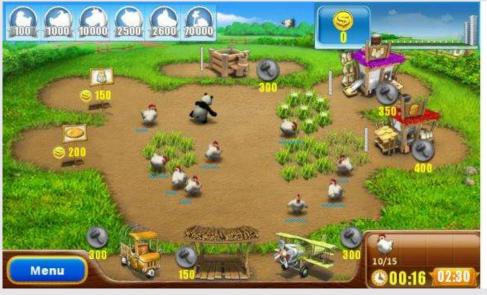

# 1<sup>st</sup> Russian Game by Microsoft Game Studios

Farm Frenzy 2 by Alawar Entertainment