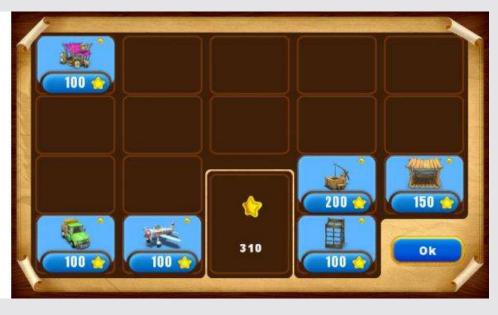

# 1<sup>st</sup> Russian Game by Microsoft Game Studios

Farm Frenzy 2 by Alawar Entertainment