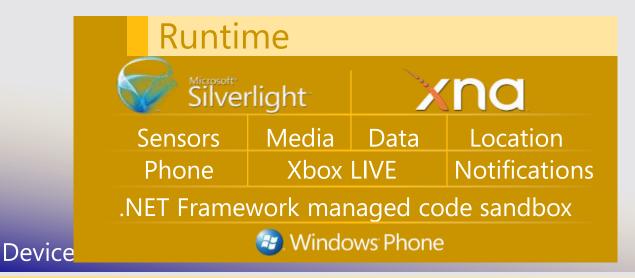

#### **Cloud Integration**

Xbox LIVE Bing Location Push notifications Windows Live ID

| Kernel                            | Hardware BSP   |                        |                |                     |                   |
|-----------------------------------|----------------|------------------------|----------------|---------------------|-------------------|
| Security<br>Networking<br>Storage | A-GPS<br>Media | Accelerometer<br>Wi-Fi | Light<br>Radio | Compass<br>Graphics | Proximity<br>Gyro |

Hardware